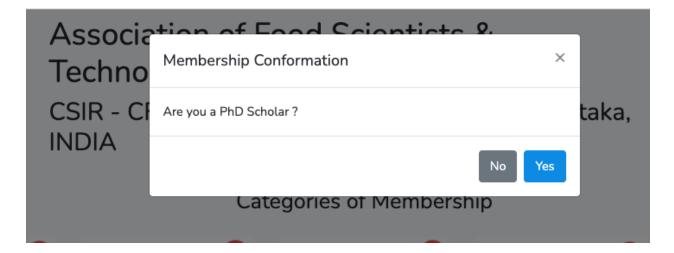

While selecting a student member, there is an option for downloading sample endorsement documents if she or he is not a phD scholar

If No then,

| <b>Q</b>                              |                           | Categories of N        | Membershi     |                              |                                |
|---------------------------------------|---------------------------|------------------------|---------------|------------------------------|--------------------------------|
| Full (Annual)<br>Member<br>Click Here | Life Member<br>Click Here | Affiliate M<br>Click H |               | Student Member<br>Click Here | Corporate Member<br>Click Here |
|                                       |                           | Student M              | lember        |                              |                                |
| Country                               | Amount                    | Admission Fee          | GST 18%       | Total amount to be paid      | Select                         |
| INDIA                                 | INR 500                   | INR 50                 | INR 99        | INR 649                      | ۲                              |
| OTHERS (Including GST)                | USD 40                    | USD 10                 | USD 0         | USD 50                       | 0                              |
| SAARC (Including GST)                 | USD 30                    | USD 10                 | USD 0         | USD 40                       | 0                              |
|                                       |                           | Register Sampl         | e Endorsement |                              |                                |