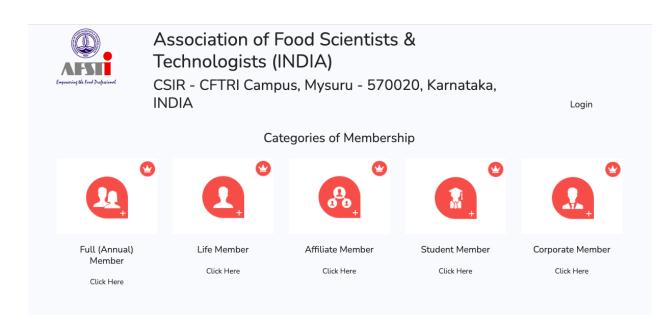

#### Member Registration

Choose category Example: Choose Full Member then Select category as INDIA then click Register button,

|                                       |                           | Categories of        | Membershi | р                            |                                |
|---------------------------------------|---------------------------|----------------------|-----------|------------------------------|--------------------------------|
| <b>(</b>                              | 1                         | •                    | €<br>•    |                              | <b>.</b>                       |
| Full (Annual)<br>Member<br>Click Here | Life Member<br>Click Here | Affiliate  <br>Click |           | Student Member<br>Click Here | Corporate Member<br>Click Here |
|                                       |                           | Full (Annua          | l) Member |                              |                                |
| Country                               | Amount                    | Admission Fee        | GST 18%   | Total amount to be paid      | Select                         |
| INDIA                                 | INR 800                   | INR 100              | INR 162   | INR 1062                     | ۱                              |
| OTHERS (Including GST)                | USD 50                    | USD 10               | USD 0     | USD 60                       | 0                              |
| SAARC (Including GST)                 | USD 40                    | USD 10               | USD 0     | USD 50                       | 0                              |